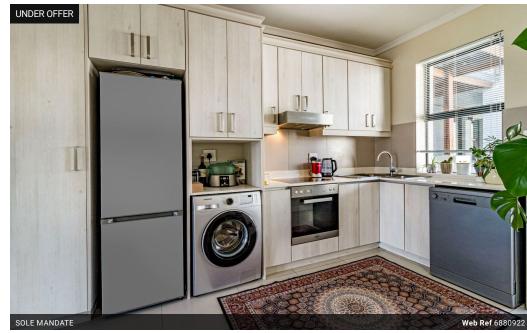

## 2 Bedroom, 2 Bathroom Apartment in Grand Olive

A spacious 2-bedroom, 2-bathroom apartment, perfectly positioned on the top floor of the prestigious Grand Olive Apartment Block.

An open-plan living space that flows onto a large, covered patio, complete with a built-in braai - perfect for entertaining or simply relaxing as you enjoy the Estate's serene surroundings.

## **Features**

| Interior     |   | Exterior            |     | Sizes      |      |
|--------------|---|---------------------|-----|------------|------|
| Bedrooms     | 2 | Carports / Parkings | 2   | Floor Size | 83m² |
| Bathrooms    | 2 | Security            | Yes |            |      |
| Kitchens     | 1 | Pool                | No  |            |      |
| Recep. Rooms | 2 |                     |     |            |      |