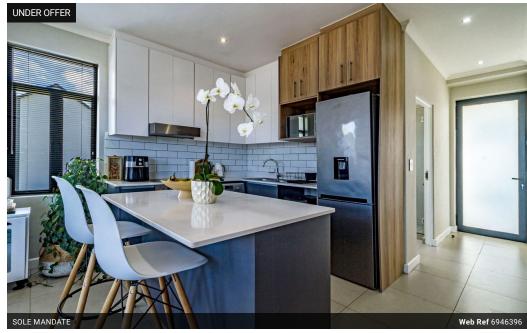

### 2-Bedroom 2-bathroom Corner Unit with Abundant Natural Light - Sitari

This beautifully presented 2-bedroom, 2-bathroom corner unit on the first floor offers a bright and spacious living space, perfect for modern living. Located in Waterford Place, this property boasts plenty of natural light throughout, thanks to its ideal north-west facing position in a desirable build up area in Sitari Country Estate.

#### Key Features:

2 Bedrooms: Spacious and well-lit with natural light.

2 Bathrooms: One en-suite bathroom with the main bedroom, and a family bathroom featuring a full bathroom with a bath.

Corner Unit: Enjoy extra privacy and light with a corner unit offering panoramic views.

## Features

| Interior     |   | Exterior            |    | Sizes      |      |
|--------------|---|---------------------|----|------------|------|
| Bedrooms     | 2 | Carports / Parkings | 2  | Floor Size | 84m² |
| Bathrooms    | 2 | Security            | No |            |      |
| Kitchens     | 1 | Pool                | No |            |      |
| Recep. Rooms | 1 |                     |    |            |      |