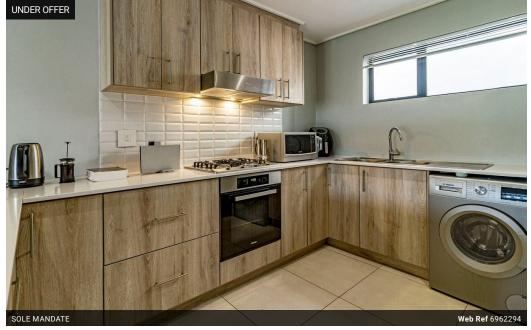

## Spacious 2-Bedroom 2 Bathroom Apartment in Sitari Country Estate

Located within the sought-after Bridgewater complex in the exclusive Sitari Country Estate, this stunning north-west-facing corner unit offers both luxury and comfort.

2

Yes No

This spacious apartment features two beautifully designed bedrooms and two bathrooms. The main bedroom opens up to the patio and is complete with ample cupboard space and an ensuite bathroom. The second bedroom is bathed in natural light, offering a bright and airy atmosphere, with a full separate bathroom conveniently available for guests. The modern kitchen is a chef's delight, boasting a double sink and a gas hob—perfect for culinary creations. It connects to the open plan living area, making the space ideal for entertaining or enjoying quiet evenings at home. One of the highlights of this property is the large patio, which comes with a built-in braai,...