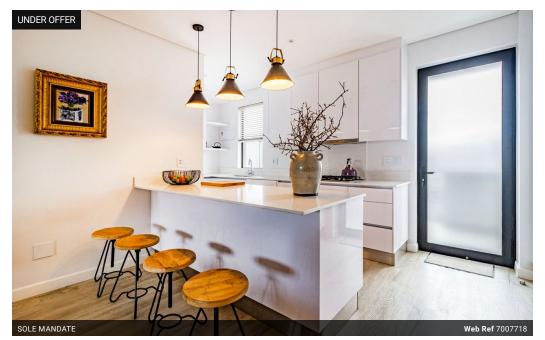

#### Spacious 2-Bed, 2-Bath in sought-after Meadow Lane

This sought-after Meadow Lane unit offers modern comfort and convenience in a secure, tranquil setting. Featuring two spacious bedrooms and two bathrooms - main en-suite.

The open-plan kitchen is fitted with an integrated fridge/freezer, electric oven, and gas hob, seamlessly flowing into the living area and enclosed patio - ideal for entertaining all year-round. Stay comfortable in air conditioning and enjoy the extra storage space provided with its large storage unit.

2

Yes

No

Don't miss this rare opportunity to own a large, well-appointed unit in a highly desirable estate.