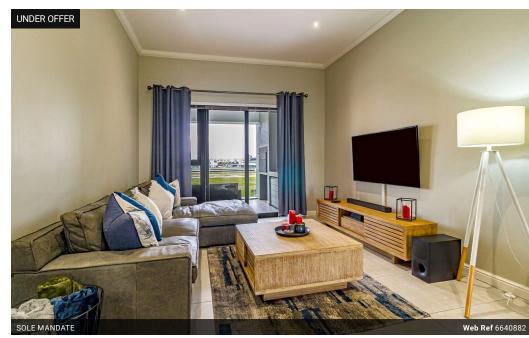

• BUY DIRECTLY through the ONLY ON-SITE AGENTS - TALK TO THE BEST •

The lounge is inviting and bright, featuring a large sliding door that opens up to the balcony. Here, you'll find a built-in braai, making it a perfect spot for outdoor dining and enjoying the view.