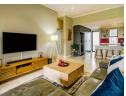

• BUY DIRECTLY through the ONLY ON-SITE AGENTS - TALK TO THE BEST •

The lounge is inviting and bright, featuring a large sliding door that opens up to the balcony. Here, you'll find a built-in braai, making it a perfect spot for outdoor dining and enjoying the view.