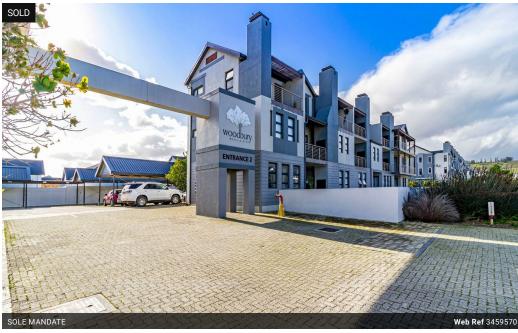

## Meticulous North-facing First-Floor 2-Bedroom Apartment for Sale

This North-facing first-floor luxury apartment is designed by its looks and warm rich colors. It offers an effortless flow from room to room, the kitchen is accompanied by a centre island in its open floor plan. The kitchen is surrounded by built-in cupboards from floor to ceiling. This Luxury Apartment boasts 2 bedrooms and 1 bathroom. The apartment is accompanied by a north-facing built-in braai for the entertainer's delight. This unit includes 2 parking bays with plenty of visitor parking available.

## Features

| Interior     |   | Exterior            |     | Sizes      |      |
|--------------|---|---------------------|-----|------------|------|
| Bedrooms     | 2 | Carports / Parkings | 2   | Floor Size | 73m² |
| Bathrooms    | 1 | Security            | Yes |            |      |
| Kitchens     | 1 | Pool                | No  |            |      |
| Recep. Rooms | 1 |                     |     |            |      |