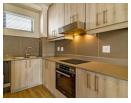

## Meticulous North-facing First-Floor 2-Bedroom Apartment for Sale

This North-facing first-floor luxury apartment is designed by its looks and warm rich colors. It offers an effortless flow from room to room, the kitchen is accompanied by a centre island in its open floor plan. The kitchen is surrounded by built-in cupboards from floor to ceiling. This Luxury Apartment boasts 2 bedrooms and 1 bathroom. The apartment is accompanied by a north-facing built-in braai for the entertainer's delight. This unit includes 2 parking bays with plenty of visitor parking available.