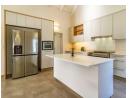

The modern kitchen links seamlessly with the living areas and offers premium finishes, quartz counter tops, ample cupboard space, a 900mm Bosch Oven (with gas hob). The kitchen also offers a separate scullery which accommodates all major appliances.