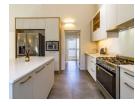

The modern kitchen links seamlessly with the living areas and offers premium finishes, quartz counter tops, ample cupboard space, a 900mm Bosch Oven (with gas hob). The kitchen also offers a separate scullery which accommodates all major appliances.