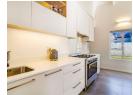

The modern kitchen links seamlessly with the living areas and offers premium finishes, quartz counter tops, ample cupboard space, a 900mm Bosch Oven (with gas hob). The kitchen also offers a separate scullery which accommodates all major appliances.