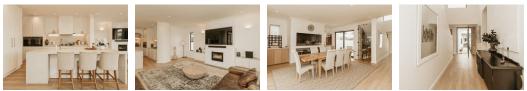

• BUY DIRECT from the ONLY ON-SITE AGENTS - TALK TO THE BEST!

Upon entering, you are greeted by an expansive, open-plan layout that seamlessly connects the dining room, lounge, and kitchen. One of the standout design features is the inviting staircase at the entrance, creating an immediate sense of style and sophistication. The living space enjoys natural light, creating a fresh and inviting atmosphere. The state-of-the-art kitchen boasts built-in cupboards, a sleek centre island, and modern finishes, accompanied by a secluded scullery for added convenience.

The dining room offers ample space for family meals and features an indoor braai, ideal for year-round entertaining. Adjacent to the...