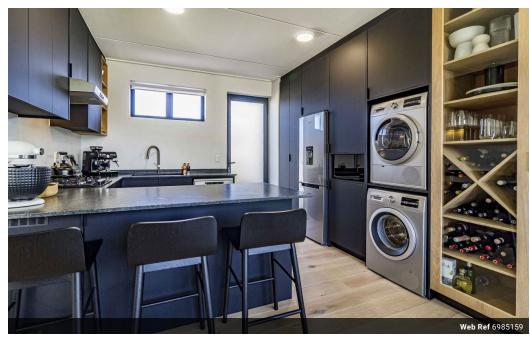

The kitchen is the heart of this apartment, boasting high-end Bosch appliances, including a gas hob, extractor fan, and built-in oven aswell as

- -Fridge
- -Dishwasher
- -Washing machine
- -Tumble dryer
- . Thoughtfully designed built-in cupboards and engineered countertops add to its appeal. The kitchen has connection points for all major appliances.