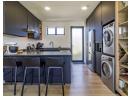

The kitchen is the heart of this apartment, boasting high-end Bosch appliances, including a gas hob, extractor fan, and built-in oven aswell as

- -Fridge
- -Dishwasher
- -Washing machine
- -Tumble dryer
- . Thoughtfully designed built-in cupboards and engineered countertops add to its appeal. The kitchen has connection points for all major appliances.