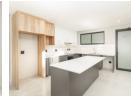

- Property Highlights

  -- Two well-proportioned bedrooms

  -- Two and a half modern bathrooms
- -- Large open-plan living space with built-in braai perfect for entertaining
- -- Stylish kitchen with contemporary finishes and open-plan layout
- -- Private storage unit for extra space and convenience
- --- Two covered parking bays
- --- Solar geyser for lower energy costs
- --- Pet-friendly