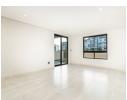

- Property Highlights

  -- Two well-proportioned bedrooms

  -- Two and a half modern bathrooms
- -- Large open-plan living space with built-in braai perfect for entertaining
- -- Stylish kitchen with contemporary finishes and open-plan layout
- -- Private storage unit for extra space and convenience
- --- Two covered parking bays
- --- Solar geyser for lower energy costs
- --- Pet-friendly

## Features

| Pets Allowed | Yes |                     |     |            |      |
|--------------|-----|---------------------|-----|------------|------|
| Interior     |     | Exterior            |     | Sizes      |      |
| Bedrooms     | 2   | Carports / Parkings | 2   | Floor Size | 90m² |
| Bathrooms    | 2.5 | Security            | Yes |            |      |
| Kitchens     | 1   | Pool                | No  |            |      |
| Recep. Rooms | 1   |                     |     |            |      |