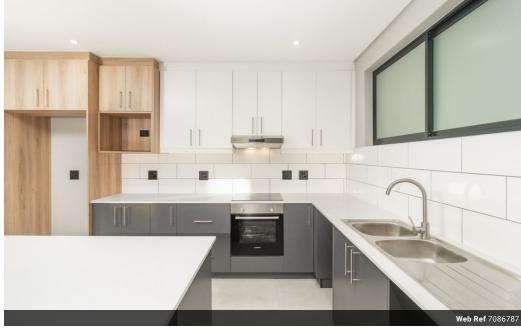

- Property Highlights

  -- Two well-proportioned bedrooms

  -- Two and a half modern bathrooms
- -- Large open-plan living space with built-in braai perfect for entertaining
- -- Stylish kitchen with contemporary finishes and open-plan layout
- -- Private storage unit for extra space and convenience
- --- Two covered parking bays
- --- Solar geyser for lower energy costs
- --- Pet-friendly