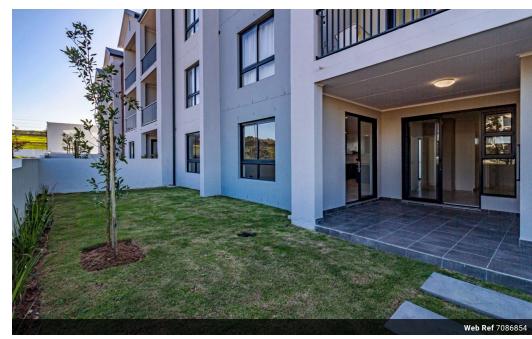

This thoughtfully designed apartment offers the perfect blend of indoor comfort and outdoor enjoyment, making it ideal for both relaxed living and easy entertaining.

## Features include:

- 3 generously sized bedrooms with ample natural light and built-in cupboards
- · 3 spacious bathrooms, including a main en-suite for added privacy
- Expansive open-plan living area that flows seamlessly onto a covered patio with a built-in braai

- Private garden offering a tranquil outdoor space for pets, kids, or simply enjoying the fresh air
  Contemporary open-plan kitchen with sleek finishes, stone countertops, and plenty of cupboard space
  Separate storage unit, giving you additional room for those extras you don't want cluttering your living space
- Two covered parking bays conveniently located for easy access
- · Solar geyser to...