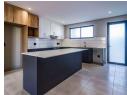

This thoughtfully designed apartment offers the perfect blend of indoor comfort and outdoor enjoyment, making it ideal for both relaxed living and easy entertaining.

## Features include:

- 3 generously sized bedrooms with ample natural light and built-in cupboards
- · 3 spacious bathrooms, including a main en-suite for added privacy
- Expansive open-plan living area that flows seamlessly onto a covered patio with a built-in braai

- Private garden offering a tranquil outdoor space for pets, kids, or simply enjoying the fresh air
  Contemporary open-plan kitchen with sleek finishes, stone countertops, and plenty of cupboard space
  Separate storage unit, giving you additional room for those extras you don't want cluttering your living space
- Two covered parking bays conveniently located for easy access
- · Solar geyser to...